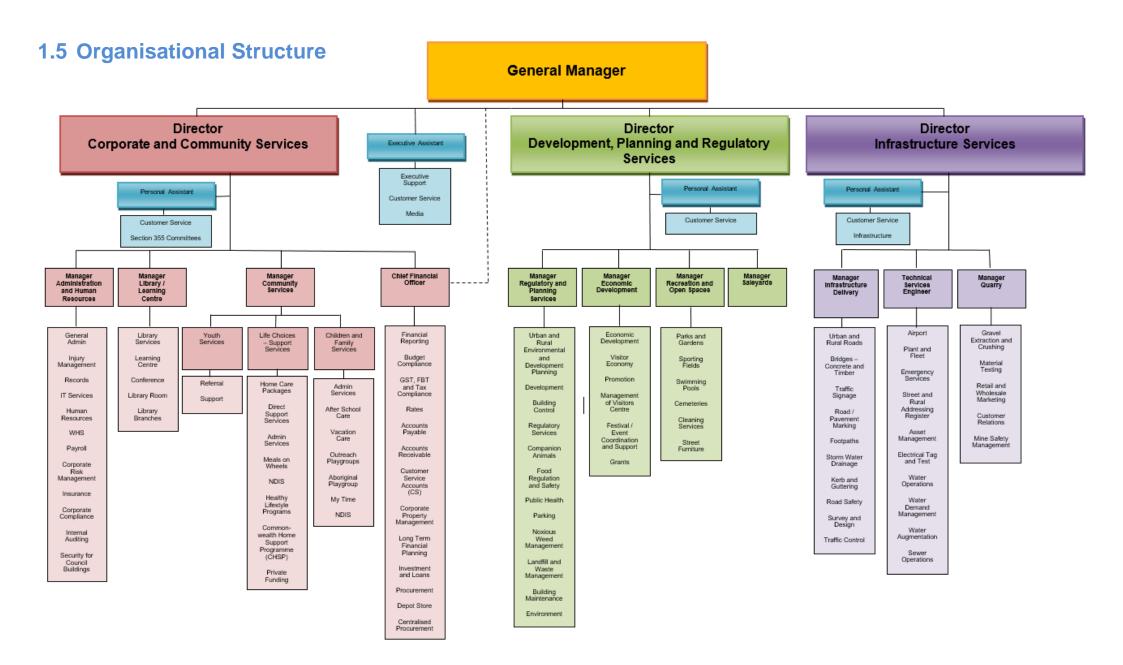

hly basis of funds invested and what institutions are holding these investments. In addition, Council's Investment Policy is reviewed at least every two (2) years or when required.

10. To attract and maximise government grants and subsidies as external funding sources for Council services.

How: Council has factored in funding from State and Federal Government throughout the long term financial plan both in respect to recurrent and one-off grants.

11. To extend and augment Council's own source revenue stream through business opportunities that align with Council's core business.

How: Council will pursue business opportunities like the quarry, private works for Roads and Maritime Services and facilitation of business development of using treated water from the Sewerage Treatment Plant.



### 2 COUNCIL'S OPERATIONAL ACTION PLAN

# 2.1 The Integrated Planning Framework and Council's Operational Plan

In line with the changes to the *Local Government Act 1993*, relating to Integrated Planning and Reporting, Council is now required to develop an annual Operational Plan that is derived from the four (4) year Delivery Program that in turn is developed from the 10 year Community Strategic Plan. This Operational Plan replaces Council's current Operational Plan for the 2017/18 financial year.

Council's Operational Plan provides a direct link to the four (4) year Delivery Program and in turn the Community Strategic Plan. The plan is set out in the five (5) key areas of Community Services, Economic Development, Infrastructure Management, Environment and Heritage, and Council Susta