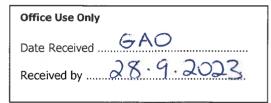

n, (whichever is the later date), to the return date which is the date you became aware of the new interest to be disclosed in your updated return.
- 4. If you have previously lodged a return with the general manager and are submitting a new return for the new financial year (Annual Return), you must complete all parts of the return with appropriate information for the 12-month period commencing on 30 June of the previous year to 30 June this year.
- 5. This form must be completed using block letters or typed.
- 6. If there is insufficient space for all the information you are required to disclose, you must attach an appendix which is to be properly identified and signed by you.
- 7. If there are no pecuniary interests or other matters of the kind required to be disclosed under a heading



in this form, the word "NIL" is to be placed in an appropriate space under that heading.

## Important information

This information is being collected for the purpose of complying with clause 4.21 of the Model Code of Conduct.

You must not lodge a return that you know or ought reasonably to know is false or misleading in a material particular (see clause 4.23 of the Model Code of Conduct). Complaints about breaches of these requirements are to be referred to the Office of Local Government and may result in disciplinary action by the council, the Chief Executive of the Office of Local Government or the NSW Civil and Administrative Tribunal.

The information collected on this form will be kept by the general manager in a register of returns. The general manager is required to table all r