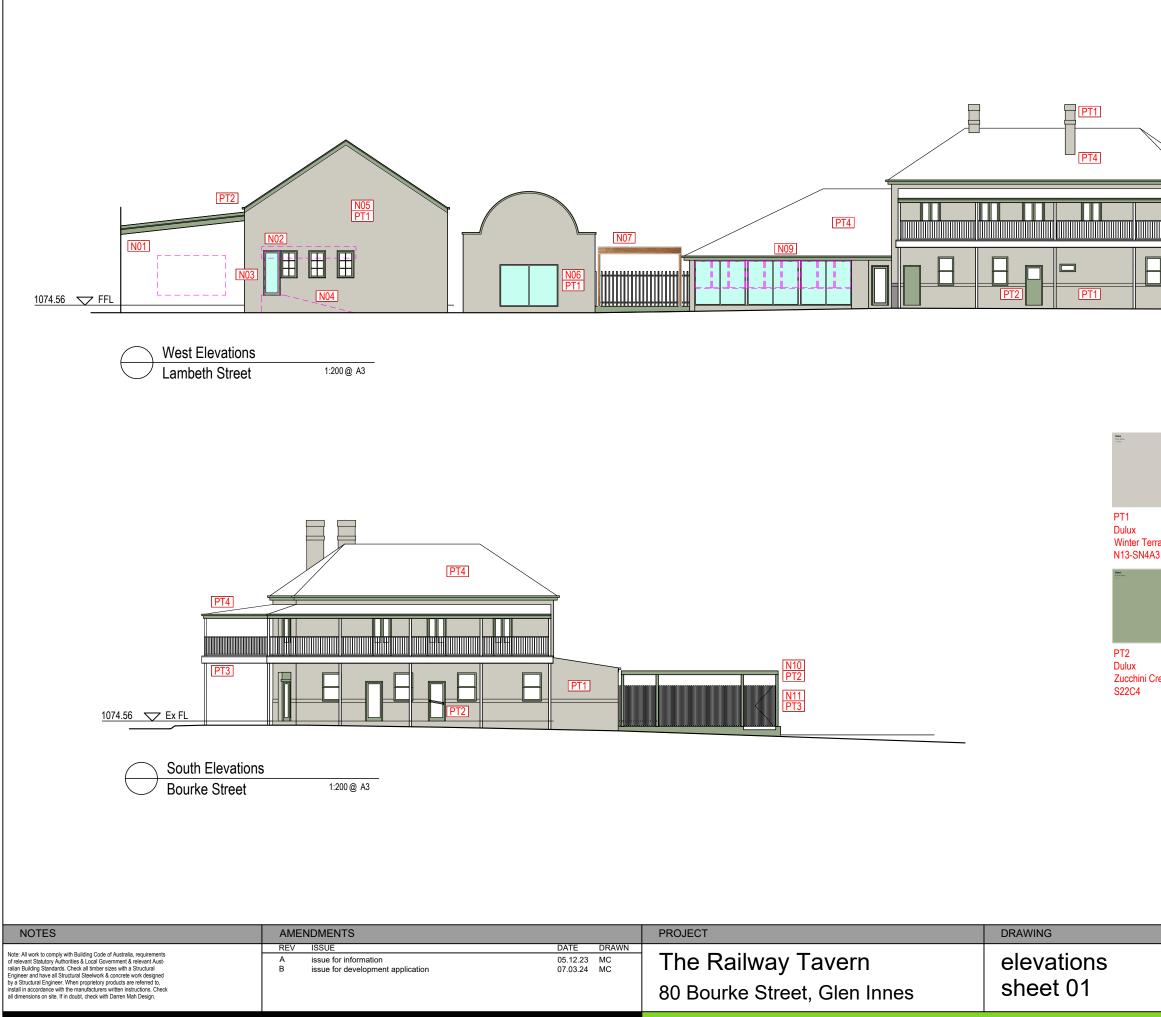

DARREN MAH DESIGN Pty Ltd darren@darrenmahdesign.com.au contact mob: 0438 895 117

PROJE

PROJECT NO: 2306

|                                         |                   | demolish existing<br>part of awning                            | facade &   |
|-----------------------------------------|-------------------|----------------------------------------------------------------|------------|
|                                         |                   | demolish existing                                              | awning     |
|                                         |                   | new glazed panel<br>existing door oper                         |            |
|                                         | N04 o             | demolish existing