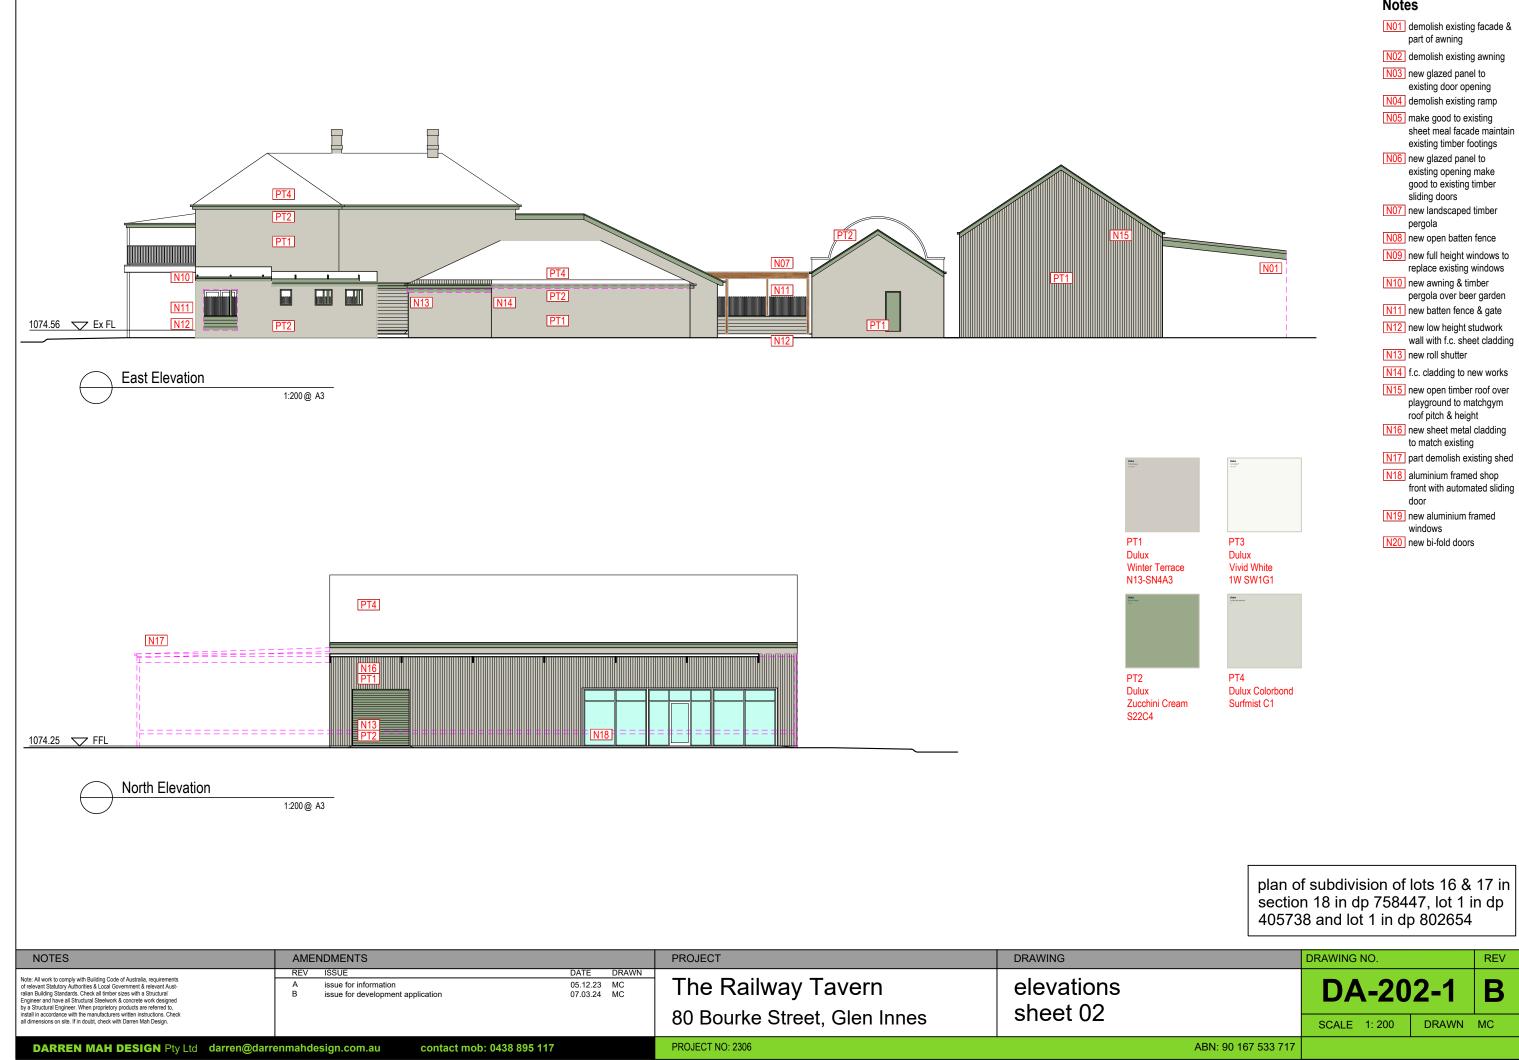

## Notes

| N01 demolish existing facade & part of awning                                                |
|----------------------------------------------------------------------------------------------|
| N02 demolish existing awning                                                                 |
| N03 new glazed panel to existing door opening                                                |
| N04 demolish existing ramp                                                                   |
| N05 make good to existing<br>sheet meal facade maintain<br>existing timber footings          |
| N06 new glazed panel to<br>existing opening make<br>good to existing timber<br>sliding doors |
| N07 new landscaped timber pergola                                                            |
| N08 new open batten fence                                                                    |
| N09 new full height windows to replace existing windows                                      |
| N10 new awning & timber pergola over beer garden                                             |
| N11 new batten fence & gate                                                                  |
| N12 new low height studwork<br>wall with f.c. sheet cladding                                 |
| N13 new roll shutter                                                                         |
| N14 f.c. cladding to new works                                                               |
| N15 new open timber roof over<br>playground to matchgym<br>roof pitch & height               |
| N16 new sheet metal cladding to match existing                                               |
| N17 part demolish existing shed                                                              |
| N18 aluminium framed shop<br>front with automated sliding<br>door                            |
| N19 new aluminium framed windows                                                             |
| N20 new bi-fold doors                                                                        |
|                                                                                              |

|   |                              |                        | N10<br>N11<br>N12<br>N13<br>N14<br>N15 | new full height windows to<br>replace existing windows<br>new awning & timber<br>pergola over beer garden<br>new batten fence & gate<br>new low height studwork<br>wall with f.c. sheet cladding<br>new roll shutter<br>f.c. cladding to new works<br>new open timber roof over<br>playground to matchgym<br>roof pitch & height<br>new sheet metal cladding |
|---|------------------------------|------------------------|----------------------------------------|--------------------------------------------------------------------------------------------------------------------------------------------------------------------------------------------------------------------------------------------------------------------------------------------------------------------------------------------------------------|
| Ľ | Polar<br>Secondar<br>Horizon |                        | N17<br>N18                             | to match existing<br>part demolish existing shee<br>aluminium framed shop<br>front with automated sliding<br>door<br>new aluminium framed                                                                                                                                                                                                                    |
|   | 1W S                         | k<br>White<br>W1G1     | N20                                    | windows<br>new bi-fold doors                                                                                                                                                                                                                                                                                                                                 |
|   | Oter States                  |                        |                                        |                                                                                                                                                                                                                                                                                                                                                              |
| n |                              | x Colorbond<br>nist C1 |                                        |                                                                                                                                                                                                                                                                                                                                                              |
|   |                              |                        |                                        |                                                                                                                                                                                                                                                                                                                                                              |
|   |                              | sectio                 | 584                                    | lots 16 & 17 in<br>47, lot 1 in dp<br>p 802654                                                                                                                                                                                                                                                                                                               |
|   |                              |                        |                                        |                                                                                                                                                                                                                                                                                                                                                              |

## Notes

| N01  | demolish existing facade & part of awning           |
|------|-----------------------------------------------------|
| N02  | demolish existing awning                            |
| N03  | new glazed panel to                                 |
|      | existing door opening                               |
| N04  | demolish existing ramp                              |
| N05  | make good to existing                               |
|      | sheet meal facade maintain                          |
|      | existing timber footings                            |
| N06  | new glazed panel to                                 |
|      | existing opening make                               |
|      | good to existing timber                             |
|      | sliding doors                                       |
| N07  | new landscaped timber                               |
|      | pergola                                             |
| N08  | new open batten fence                               |
|      |                                                     |
| 1109 | new full height windows to replace existing windows |
|      |                                                     |
| N10  | new awning & timber                                 |
|      | pergola over beer garden                            |
| N11  | new batten fence & gate                             |
| N12  | new low height studwork                             |
|      | wall with f.c. sheet cladding                       |
| N13  | new roll shutter                                    |
| N14  | f.c. cladding to new works                          |
| N15  | new open timber roof over                           |
|      | playground to matchgym                              |
|      | roof pitch & height                                 |
| N16  | new sheet metal cladding                            |
|      | to match existing                                   |
| N17  | part demolish existing shed                         |
|      |                                                     |
| N18  | aluminium framed shop                               |
|      | front with automated sliding                        |
|      | door                                                |
| N19  | new aluminium framed                                |
|      | windows                                             |
| N20  | new bi-fold doors                                   |
|      |                                                     |