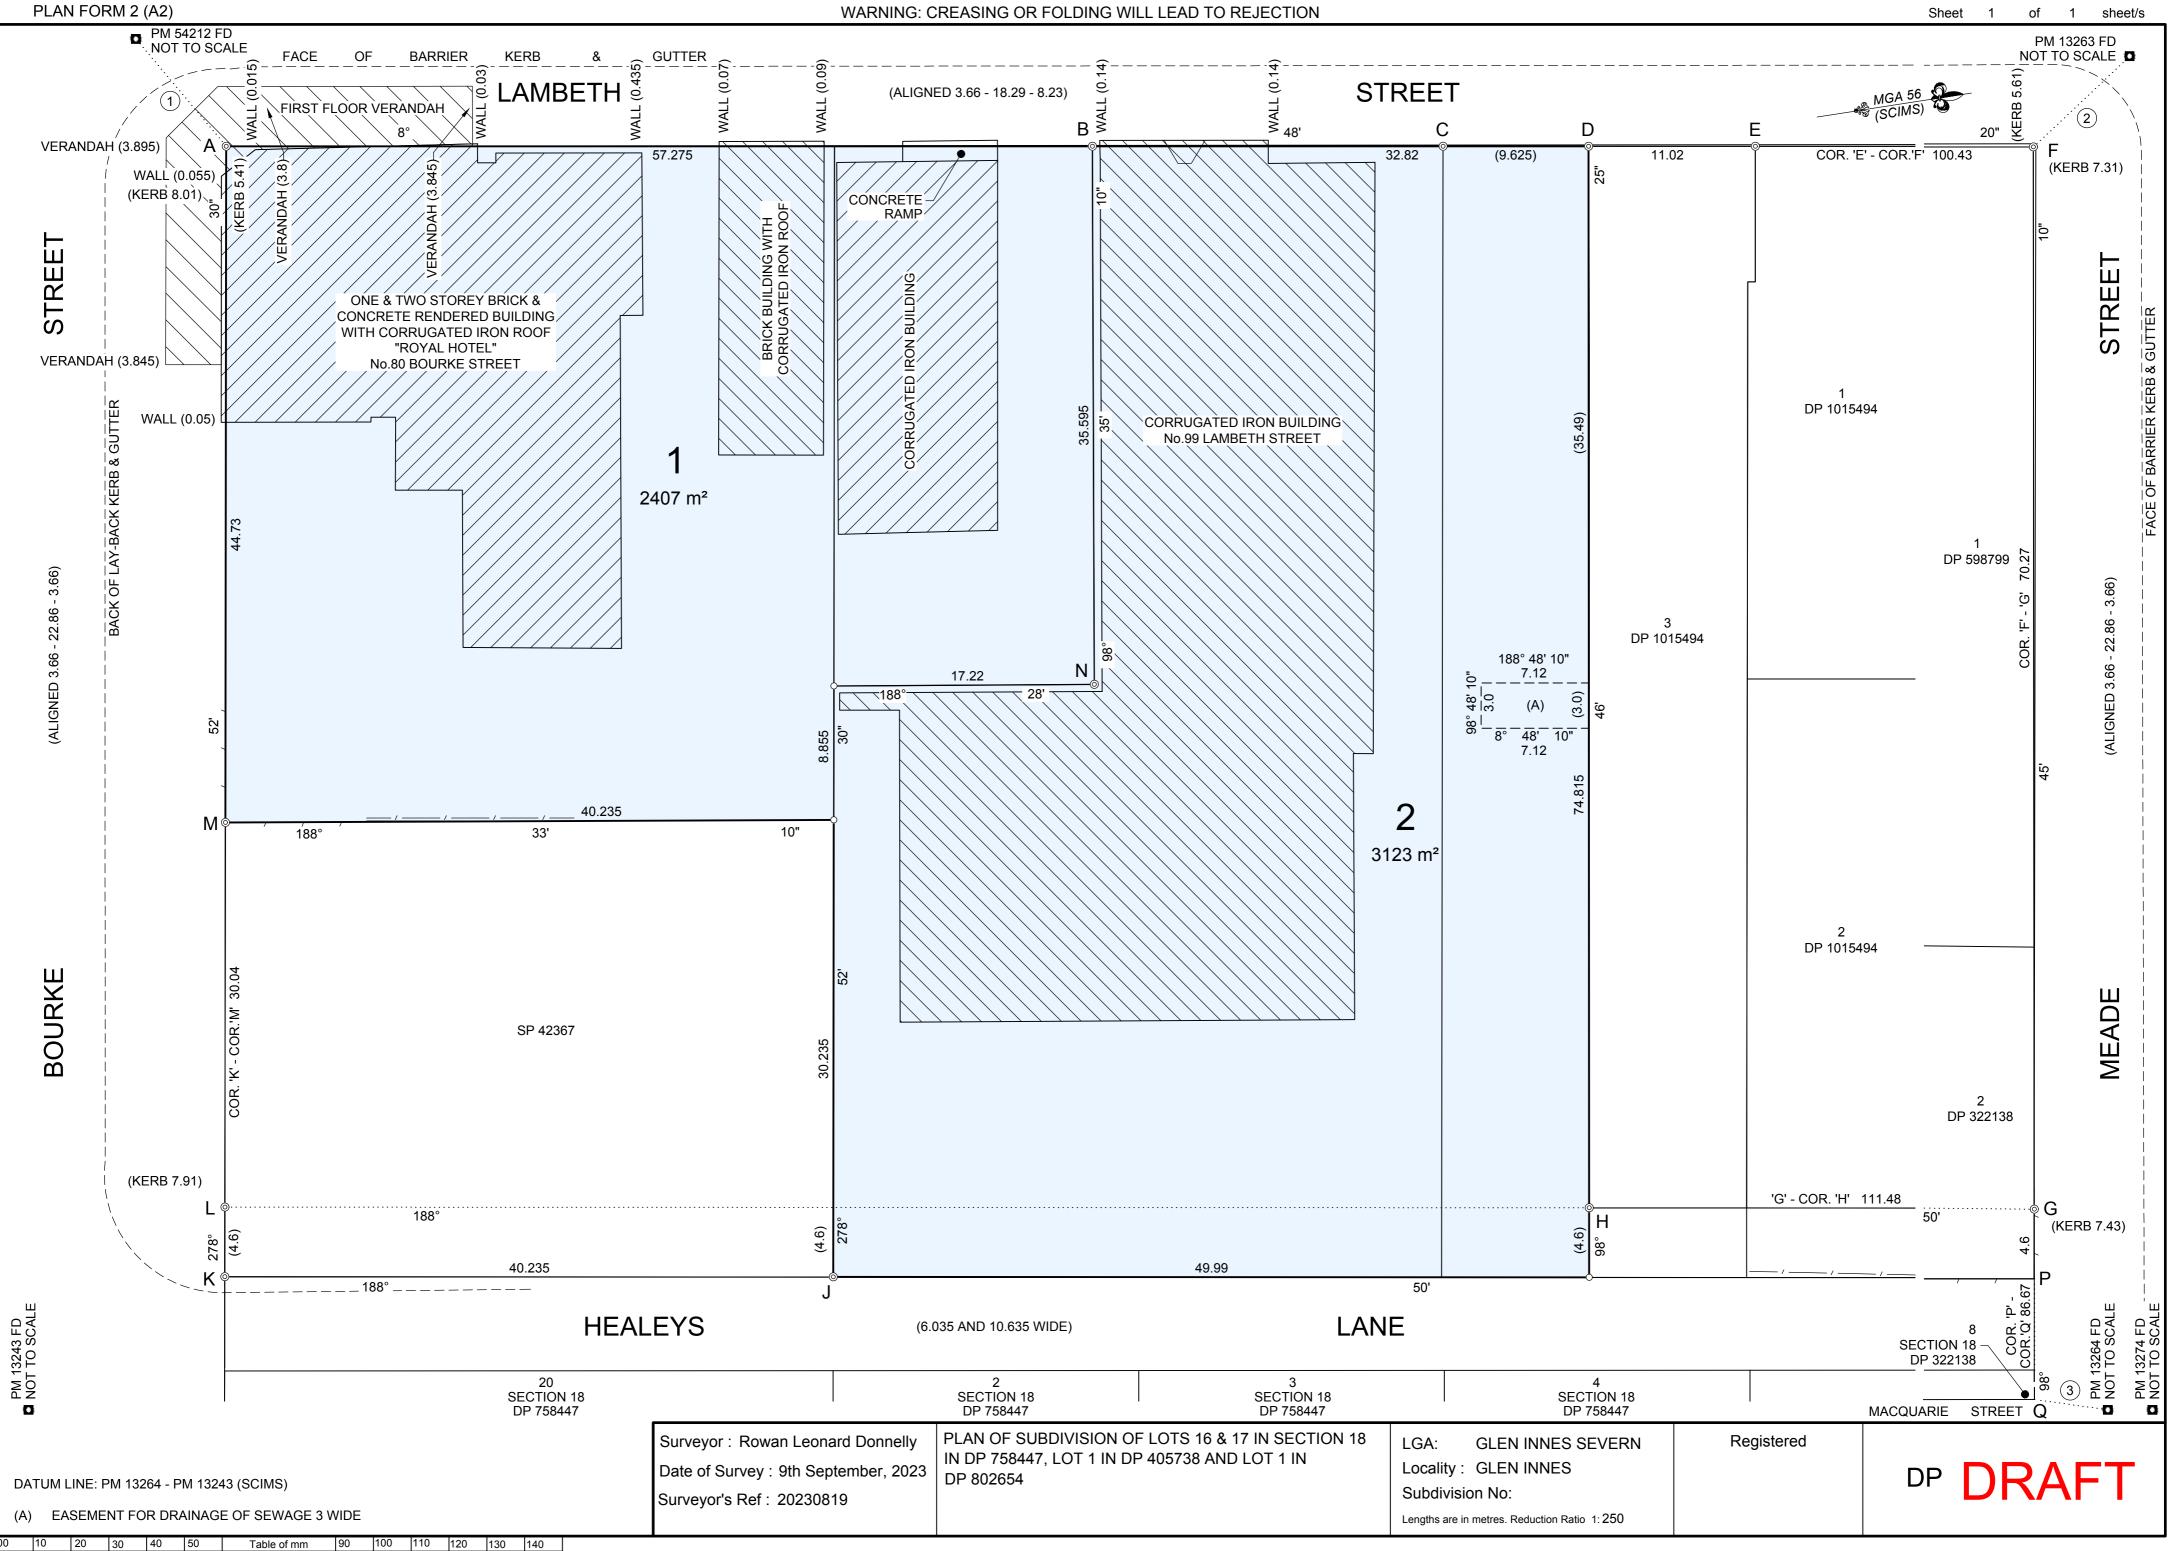

to matchgym                              |
|      | roof pitch & height                                 |
| N16  | new sheet metal cladding                            |
|      | to match existing                                   |
| N17  | part demolish existing shed                         |
|      |                                                     |
| N18  | aluminium framed shop                               |
|      | front with automated sliding                        |
|      | door                                                |
| N19  | new aluminium framed                                |
|      | windows                                             |
| N20  | new bi-fold doors                                   |
|      |                                                     |