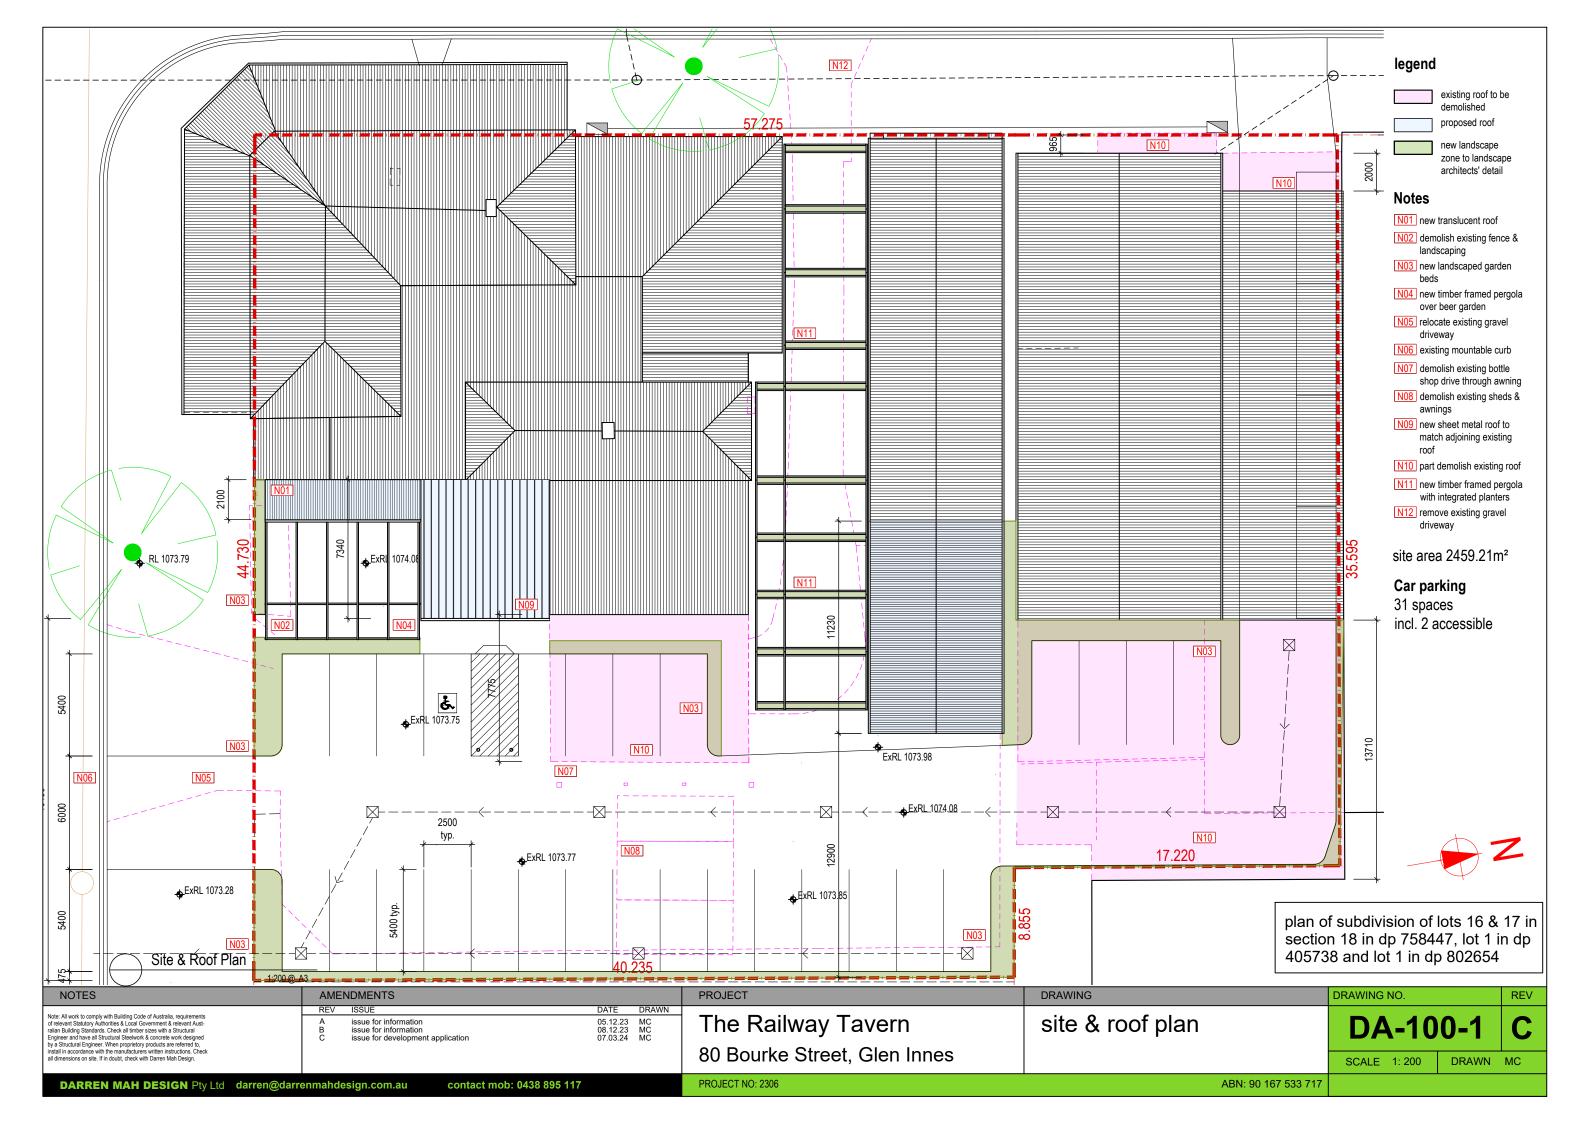

## Notes

| N01 demolish existing facade & part of awning                                                |
|----------------------------------------------------------------------------------------------|
| N02 demolish existing awning                                                                 |
| N03 new glazed panel to existing door opening                                                |
| N04 demolish existing ramp                                                                   |
| N05 make good to existing<br>sheet meal facade maintain<br>existing timber footings          |
| N06 new glazed panel to<br>existing opening make<br>good to existing timber<br>sliding doors |
| N07 new landscaped timber pergola                                                            |
| N08 new open batten fence                                                                    |
| N09 new full height windows to replace existing windows                                      |
| N10 new awning & timber pergola over beer garden                                             |
| N11 new batten fence & gate                                                                  |
| N12 new low height studwork<br>wall with f.c. sheet cladding                                 |
| N13 new roll shutter                                                                         |
| N14 f.c. cladding to new works                                                               |
| N15 new open timber roof over<br>playground to matchgym<br>roof pitch & height               |
| N16 new sheet metal cladding to match existing                                               |
| N17 part demolish existing shed                                                              |
| N18 aluminium framed shop<br>front with automated sliding<br>door                            |
| N19 new aluminium framed windows                                                             |
| N20 new bi-fold doors                                                                        |
|                                                                                              |