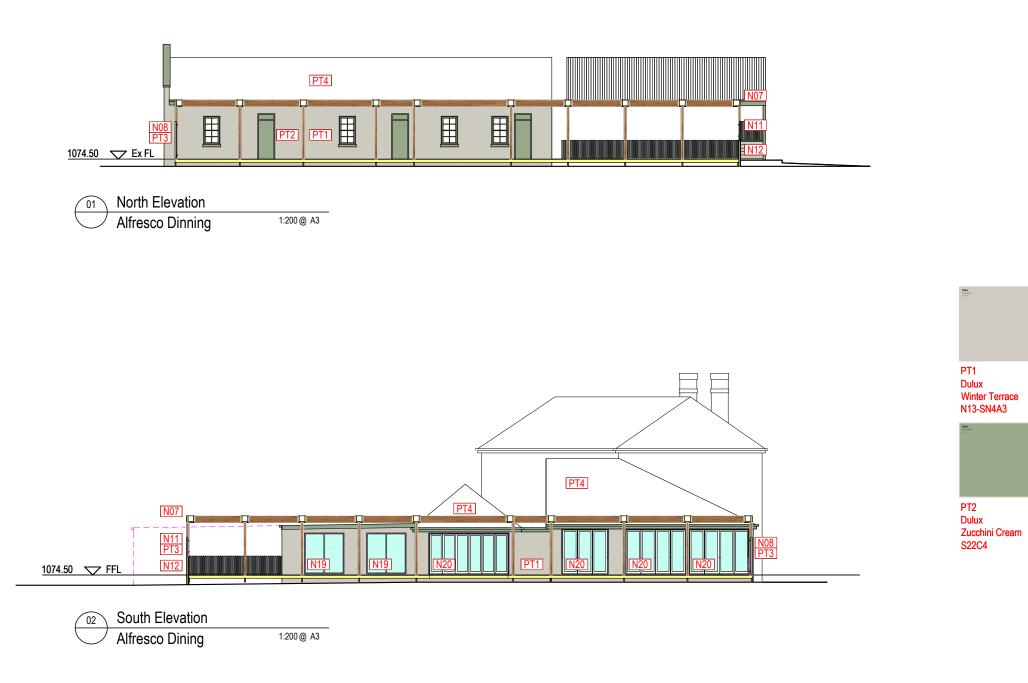

|
| N14 f.c. cladding to new works                                                               |
| N15 new open timber roof over<br>playground to matchgym<br>roof pitch & height               |
| N16 new sheet metal cladding to match existing                                               |
| N17 part demolish existing shed                                                              |
| N18 aluminium framed shop<br>front with automated sliding<br>door                            |
| N19 new aluminium framed windows                                                             |
| N20 new bi-fold doors                                                                        |
|                                                                                              |



| NOTES                                                                                                                                                                                                                                                                                                                                                                                                                                                                                                                    | AMENDMENTS                                                                                                   |  | PROJECT                                            | DRAWING                |
|------------------------------------------------------------------------------------------------